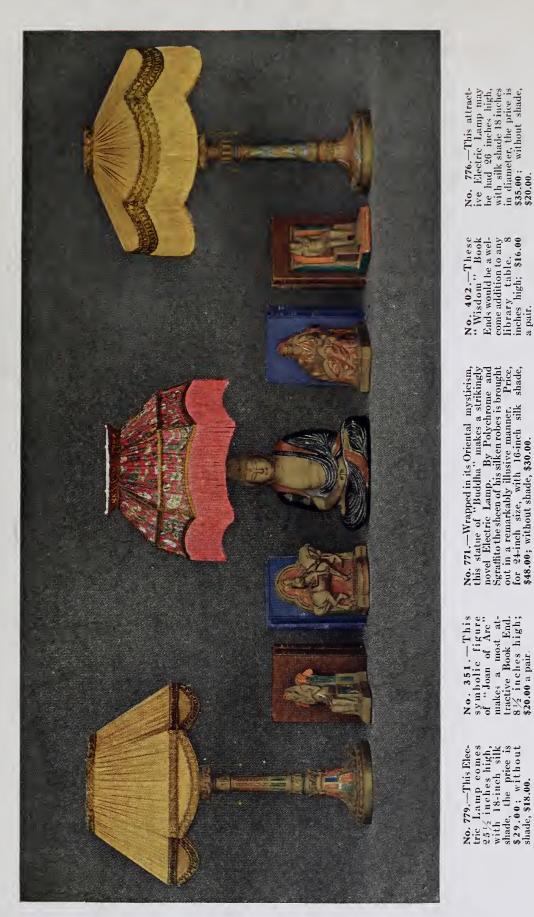

### BRONZE

Price of

Price with Shade \$84.00

Price without Shade \$60.00

Lamp only in Polychrome Finish, \$75.00

with 18-inch silk, with 18-inch silk shade, the price is \$29.00; without shade, \$18.00. No. 779.—This Elec-tric Lamp comes

nakes a most attractive Book End. 8 ½ in ches high; \$20.00 a pair No. 351.—This symbolic figure of "Joan of Arc"

No. 771.—Wrapped in its Oriental mysticism, this statue of "Buddha" makes a strikingly novel Electric Lamp. By Polychrome and Sgrafito the sheen of his silken robes is brought out in a remarkably illusive manner. Price, for 24-inch size, with 16-inch silk shade, \$48.00, without shade, \$30.00.

No. 402.—These "Wisdom" Book Ends would be a wellibrary table. 8 inches high; \$16.00 come addition to any

No. 311.—The eternal riddle of the Sphinx remains unsolved, but there "Sphinx" Book Ends; they are decidedly artistic; 7 inches high; \$12.00 a pair. Any of these designs may be had in Verde, Statuary Bronze, or Old Gold finish at lower See the following pages for full